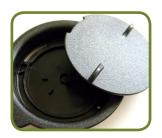

# Features & Specification:

15 oz

Double wall insulated, comfort grip handle, non-slipping pad, lid disassembles for easy cleaning.

**Carton Size:** 54.6 x 30.4 x 28.4 cm (24pcs/Outer)

**G.W.:** 6.56kgs, **N.W.:** 4.6kgs

## **Features & Specification:**

15 oz

Double wall insulated, comfort grip handle, non-slipping pad, lid disassembles for easy cleaning.

Carton Size: 41.91 x 27.94 x 39.37cm (24pcs/Outer)

G.W.: 6.98kgs, N.W.: 4.77kgs