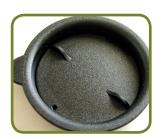

# Features & Specification:

15 oz

Double wall insulated, comfort grip handle, non-slipping pad, lid disassembles for easy cleaning.

**Carton Size:** 54.6 x 30.4 x 28.4 cm (24pcs/Outer)

**G.W.:** 6.56kgs, **N.W.:** 4.6kgs

## **Features & Specification:**

15 oz

Double wall insulated, comfort grip handle, non-slipping pad, lid disassembles for easy cleaning.

Carton Size: 41.91 x 27.94 x 39.37cm (24pcs/Outer)

G.W.: 6.98kgs, N.W.: 4.77kgs