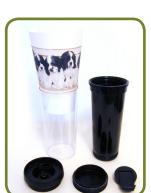

# **Model Name:**

16 oz Translucent Surface Tumbler - Plastic (with Translucent plastic outer finishing)

# Features & Specification:

16 oz

Double wall insulated, lid disassembles for easy cleaning, all parts can be disassembled.

**Carton Size:** 35.2 x 26.4 x 44.8cm (24pcs/Outer)

**G.W.:** 8.792kgs, **N.W.:** 6.792kgs

## **Model Name:**

10 oz Double Wall Tumbler -Plastic (with Frosty /Translucent plastic outer finishing)

# Features & Specification:

10 oz

Double wall insulated, indented outer surface for better grip, lid disassembles for easy cleaning, all parts can be disassembled.

**Carton Size:** 32.70 x 24.77 x 32.70cm (24pcs/Outer)