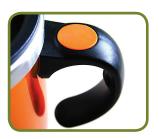

# Features & Specification:

15 oz

Double wall insulated, comfort grip handle, non-slipping pad, lid disassembles for easy cleaning.

**Carton Size:** 54.6 x 30.4 x 28.4 cm (24pcs/Outer)

**G.W.:** 6.56kgs, **N.W.:** 4.6kgs

## **Features & Specification:**

15 oz

Double wall insulated, comfort grip handle, non-slipping pad, lid disassembles for easy cleaning.

Carton Size: 41.91 x 27.94 x 39.37cm (24pcs/Outer)

G.W.: 6.98kgs, N.W.: 4.77kgs

# Features & Specification:

12 oz

Double wall insulated, comfort grip handle, non-slipping pad, lid disassembles for easy cleaning.

**Carton Size:** 53.03 x 29.85 x 29.21cm (24pcs/Outer)

G.W.: 6.5kgs, N.W.: 3.8kgs