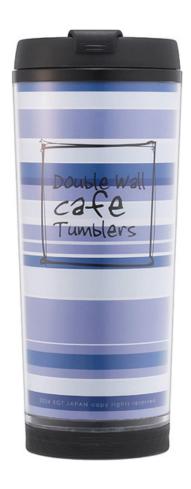

## Features & Specification:

Double wall insulated, non-slipping pad, lid disassembles for easy cleaning.

**Carton Size:** 34.2 x 20.9 x 32.4cm (24pcs/Outer)

G.W.: 5.312kgs, N.W.: 3.312kgs

Model Number:
OT005