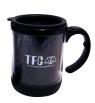

**Omega One Trade Inc.** 

www.omegaonetrade.com

15 oz Double Wall Mug

- Plastic (with Frosty /Translucent plastic outer finishing)
- Stainless Steel (with Frosty /Translucent /Gradient plastic outer finishing)

# Features & Specification:

15 oz

Double wall insulated, comfort grip handle, non-slipping pad, lid disassembles for easy cleaning.

**Carton Size:** 54.6 x 30.4 x 28.4 cm (24pcs/Outer)

**G.W.:** 6.56kgs, **N.W.:** 4.6kgs