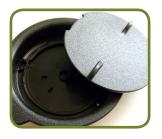

# Features & Specification:

15 oz

Double wall insulated, comfort grip handle, non-slipping pad, lid disassembles for easy cleaning.

**Carton Size:** 54.6 x 30.4 x 28.4 cm (24pcs/Outer)

**G.W.:** 6.56kgs, **N.W.:** 4.6kgs

## **Features & Specification:**

15 oz

Double wall insulated, comfort grip handle, non-slipping pad, lid disassembles for easy cleaning.

Carton Size: 41.91 x 27.94 x 39.37cm (24pcs/Outer)

G.W.: 6.98kgs, N.W.: 4.77kgs

# Features & Specification:

12 oz

Double wall insulated, comfort grip handle, non-slipping pad, lid disassembles for easy cleaning.

**Carton Size:** 53.03 x 29.85 x 29.21cm (24pcs/Outer)

G.W.: 6.5kgs, N.W.: 3.8kgs