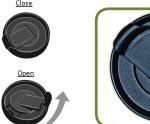

# Features & Specification:

15 oz

Double wall insulated, comfort grip handle, non-slipping pad, lid disassembles for easy cleaning.

**Carton Size:** 54.6 x 30.4 x 28.4 cm (24pcs/Outer)

**G.W.:** 6.56kgs, **N.W.:** 4.6kgs

## **Features & Specification:**

15 oz

Double wall insulated, comfort grip handle, non-slipping pad, lid disassembles for easy cleaning.

Carton Size: 41.91 x 27.94 x 39.37cm (24pcs/Outer)

G.W.: 6.98kgs, N.W.: 4.77kgs

# Features & Specification:

12 oz

Double wall insulated, comfort grip handle, non-slipping pad, lid disassembles for easy cleaning.

**Carton Size:** 53.03 x 29.85 x 29.21cm (24pcs/Outer)

G.W.: 6.5kgs, N.W.: 3.8kgs