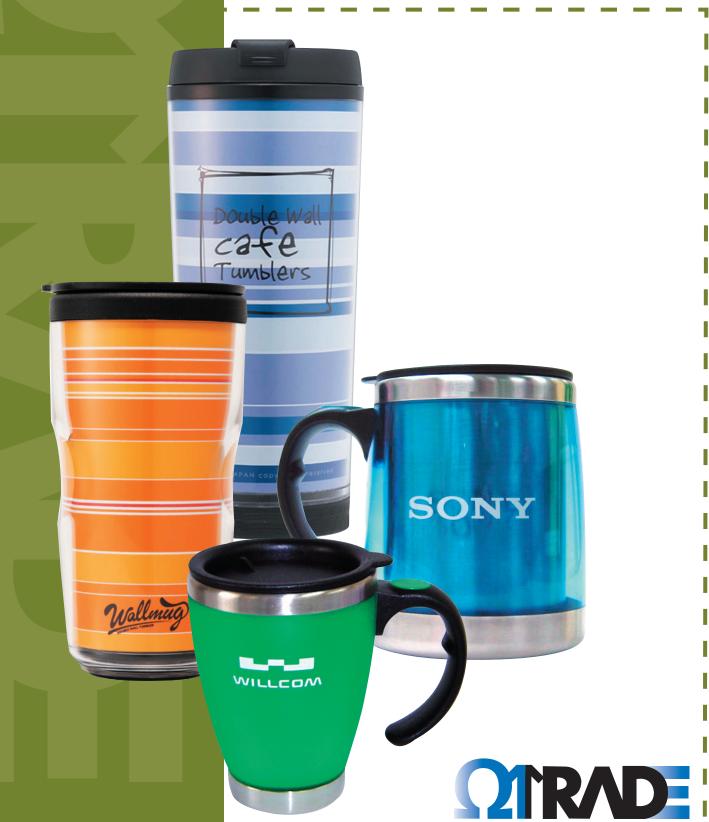

**Omega One Trade Inc.** 

www.omegaonetrade.com

15 oz Double Wall Mug

- Plastic (with Frosty /Translucent plastic outer finishing)
- Stainless Steel (with Frosty /Translucent /Gradient plastic outer finishing)

# Features & Specification:

15 oz

Double wall insulated, comfort grip handle, non-slipping pad, lid disassembles for easy cleaning.

**Carton Size:** 54.6 x 30.4 x 28.4 cm (24pcs/Outer)

**G.W.:** 6.56kgs, **N.W.:** 4.6kgs