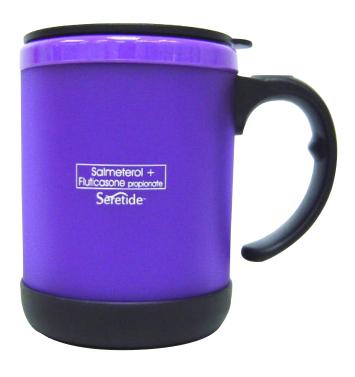

### **Model Name:**

15 oz Double Wall Tankard

- Plastic (with Frosty /Translucent plastic outer finishing)
- Stainless Steel (with Frosty /Translucent /Gradient plastic outer finishing)

## **Features & Specification:**

15 oz

Double wall insulated, comfort grip handle, non-slipping pad, lid disassembles for easy cleaning.

Carton Size: 41.91 x 27.94 x 39.37cm (24pcs/Outer)

G.W.: 6.98kgs, N.W.: 4.77kgs