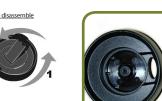

# Features & Specification:

15 oz

Double wall insulated, comfort grip handle, non-slipping pad, lid disassembles for easy cleaning.

**Carton Size:** 54.6 x 30.4 x 28.4 cm (24pcs/Outer)

**G.W.:** 6.56kgs, **N.W.:** 4.6kgs

## **Features & Specification:**

15 oz

Double wall insulated, comfort grip handle, non-slipping pad, lid disassembles for easy cleaning.

Carton Size: 41.91 x 27.94 x 39.37cm (24pcs/Outer)

G.W.: 6.98kgs, N.W.: 4.77kgs

# Features & Specification:

12 oz

Double wall insulated, comfort grip handle, non-slipping pad, lid disassembles for easy cleaning.

**Carton Size:** 53.03 x 29.85 x 29.21cm (24pcs/Outer)

G.W.: 6.5kgs, N.W.: 3.8kgs

## Features & Specification:

Double wall insulated, non-slipping pad, lid disassembles for easy cleaning.

**Carton Size:** 34.2 x 20.9 x 32.4cm (24pcs/Outer)

G.W.: 5.312kgs, N.W.: 3.312kgs

Model Number:
OT005

# Features & Specification:

16 oz

Double wall insulated, lid disassembles for easy cleaning, all parts can be disassembled.

**Carton Size:** 35.2 x 26.4 x 44.8cm (24pcs/Outer)

**G.W.:** 8.792kgs, **N.W.:** 6.792kgs

# Features & Specification:

10 oz

Double wall insulated, indented outer surface for better grip, lid disassembles for easy cleaning, all parts can be disassembled.

**Carton Size:** 32.70 x 24.77 x 32.70cm (24pcs/Outer)