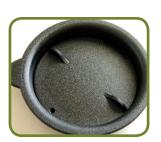

# Features & Specification:

15 oz

Double wall insulated, comfort grip handle, non-slipping pad, lid disassembles for easy cleaning.

**Carton Size:** 54.6 x 30.4 x 28.4 cm (24pcs/Outer)

**G.W.:** 6.56kgs, **N.W.:** 4.6kgs

## **Features & Specification:**

15 oz

Double wall insulated, comfort grip handle, non-slipping pad, lid disassembles for easy cleaning.

Carton Size: 41.91 x 27.94 x 39.37cm (24pcs/Outer)

G.W.: 6.98kgs, N.W.: 4.77kgs

# Features & Specification:

12 oz

Double wall insulated, comfort grip handle, non-slipping pad, lid disassembles for easy cleaning.

**Carton Size:** 53.03 x 29.85 x 29.21cm (24pcs/Outer)

G.W.: 6.5kgs, N.W.: 3.8kgs