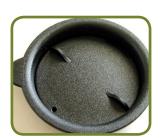

# Features & Specification:

15 oz

Double wall insulated, comfort grip handle, non-slipping pad, lid disassembles for easy cleaning.

**Carton Size:** 54.6 x 30.4 x 28.4 cm (24pcs/Outer)

**G.W.:** 6.56kgs, **N.W.:** 4.6kgs

## **Features & Specification:**

15 oz

Double wall insulated, comfort grip handle, non-slipping pad, lid disassembles for easy cleaning.

Carton Size: 41.91 x 27.94 x 39.37cm (24pcs/Outer)

G.W.: 6.98kgs, N.W.: 4.77kgs