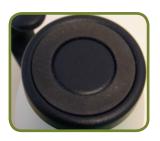

# Features & Specification:

15 oz

Double wall insulated, comfort grip handle, non-slipping pad, lid disassembles for easy cleaning.

**Carton Size:** 54.6 x 30.4 x 28.4 cm (24pcs/Outer)

**G.W.:** 6.56kgs, **N.W.:** 4.6kgs

## **Features & Specification:**

15 oz

Double wall insulated, comfort grip handle, non-slipping pad, lid disassembles for easy cleaning.

Carton Size: 41.91 x 27.94 x 39.37cm (24pcs/Outer)

G.W.: 6.98kgs, N.W.: 4.77kgs

# Features & Specification:

12 oz

Double wall insulated, comfort grip handle, non-slipping pad, lid disassembles for easy cleaning.

**Carton Size:** 53.03 x 29.85 x 29.21cm (24pcs/Outer)

G.W.: 6.5kgs, N.W.: 3.8kgs