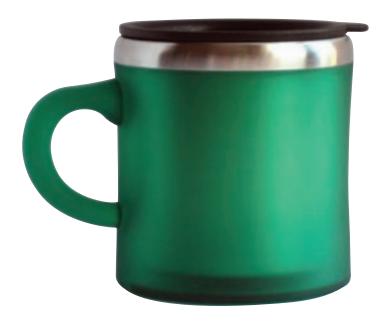

#### **Model Name:**

18 oz "Giant" Double Wall Mug

- Stainless Steel (with Frosty /Translucent plastic outer finishing)

## **Product Size:**

 $9 \times 9 \times 13.8 \text{ cm}$ 

### Features & Specification:

18 oz

Double wall insulated, non-slipping pad, lid disassembles for easy cleaning.

Carton Size: 50 x 26 x 44 cm (24pcs/Outer)

G.W.: 9.4 kgs, N.W.: 7 kgs

Model Number: **OTO13** 