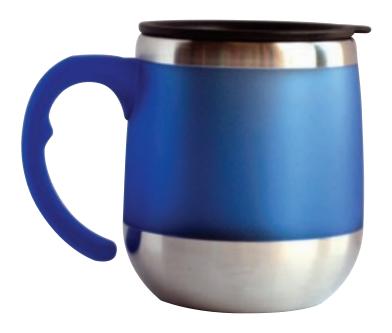

#### **Model Name:**

18 oz "Giant" Double Wall Mug

- Stainless Steel (with Frosty /Translucent plastic outer finishing)

## **Product Size:**

 $9 \times 9 \times 13.8 \text{ cm}$ 

### Features & Specification:

18 oz

Double wall insulated, non-slipping pad, lid disassembles for easy cleaning.

Carton Size: 50 x 26 x 44 cm (24pcs/Outer)

G.W.: 9.4 kgs, N.W.: 7 kgs

Model Number: **OTO13** 