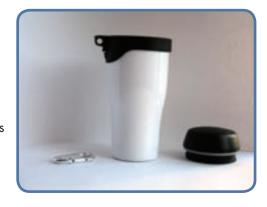

### Features & Specification:

18 oz

Double wall insulated, non-slipping pad, lid disassembles for easy cleaning.

Carton Size: 50 x 26 x 44 cm (24pcs/Outer)

G.W.: 9.4 kgs, N.W.: 7 kgs

Model Number: **OTO13** 

### **Model Name:**

12 oz "Coffee Machine" Double Wall Mug

- Plastic (with Frosty /Translucent plastic outer finishing)Stainless Steel (with Frosty /Translucent plastic outer finishing)

#### **Product Size:**

 $9.2 \times 9.2 \times 10 \text{ cm}$ 

# Features & Specification:

12 oz

Double wall insulated, non-slipping pad, lid disassembles for easy cleaning.

**Carton Size:** 52 x 31 x 25.8 cm (24pcs/Outer)

**G.W.:** 7.3 kgs, **N.W.:** 4.6 kgs

Model Number: **OTO12** 