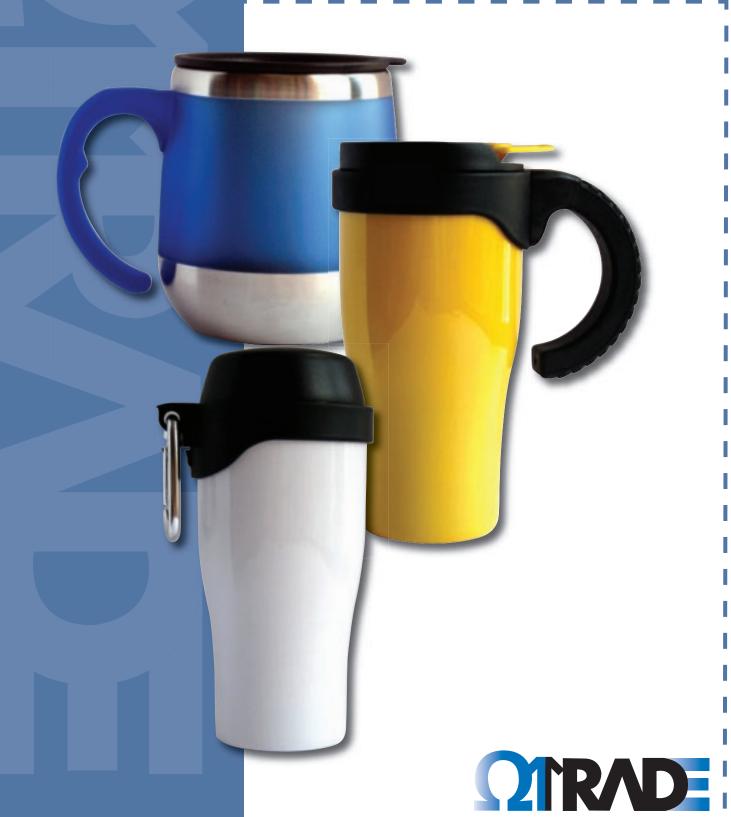

Model Number: OT011

### **Model Name:**

11 oz "Flip & Lock" Double Wall Tumbler

- Plastic (with Frosty /Translucent plastic outer finishing

### **Product Size:**

7.1 x 7.1 x 15.8 cm

### Features & Specification:

11 oz

Double wall insulated, non-slipping pad, "flip & lock" lid.

**Carton Size:** 32.70 x 24.77 x 34.61 cm (24pcs/Outer)

**G.W.:** 5.85 kgs, **N.W.:** 4.35 kgs

15 oz Double Wall Mug