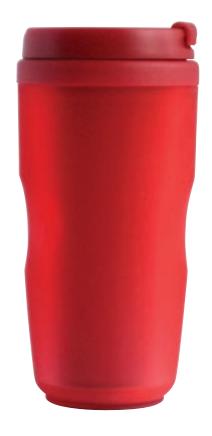

### **Model Name:**

12 oz "Coffee Machine" Double Wall Mug

- Plastic (with Frosty /Translucent plastic outer finishing)Stainless Steel (with Frosty /Translucent plastic outer finishing)

#### **Product Size:**

 $9.2 \times 9.2 \times 10 \text{ cm}$ 

# Features & Specification:

12 oz

Double wall insulated, non-slipping pad, lid disassembles for easy cleaning.

**Carton Size:** 52 x 31 x 25.8 cm (24pcs/Outer)

**G.W.:** 7.3 kgs, **N.W.:** 4.6 kgs

Model Number: **OTO12** 