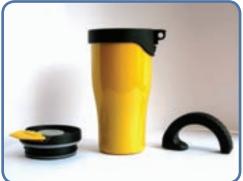

### Features & Specification:

18 oz

Double wall insulated, non-slipping pad, with outdoor/exotic accessories

Carton Size: 33 x 44 x 40 cm (24pcs/Outer)

**G.W.:** kgs, **N.W.:** kgs

Model Number: **OTO14** 

#### **Model Name:**

18 oz "Giant" Double Wall Mug

- Stainless Steel (with Frosty /Translucent plastic outer finishing)

## **Product Size:**

 $9 \times 9 \times 13.8 \text{ cm}$ 

### Features & Specification:

18 oz

Double wall insulated, non-slipping pad, lid disassembles for easy cleaning.

Carton Size: 50 x 26 x 44 cm (24pcs/Outer)

G.W.: 9.4 kgs, N.W.: 7 kgs

Model Number: **OTO13** 