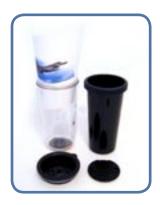

### **Model Name:**

16 oz Translucent Surface Tumbler - Plastic (with Translucent plastic outer finishing)

### **Product Size:**

 $8.3 \times 8.3 \times 20.2$  cm

# Features & Specification:

16 oz

Double wall insulated, lid disassembles for easy cleaning, all parts can be disassembled.

**Carton Size:** 35.2 x 26.4 x 44.8cm (24pcs/Outer)

**G.W.:** 8.792kgs, **N.W.:** 6.792kgs