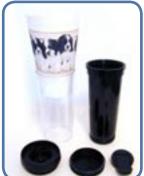

**Omega One Trade Inc.** 

www.omegaonetrade.com

Model Number: **OTO15** 

### **Model Name:**

18 oz "Exotic" Double Wall Tumbler

- Plastic (with Exotic car body color outer finishing)

## **Product Size:**

9.7 x 9.7 x 19.4 cm

### Features & Specification:

18 oz

Double wall insulated, non-slipping pad, with outdoor/exotic accessories

Carton Size: 33 x 44 x 40 cm (24pcs/Outer)

**G.W.:** kgs, **N.W.:** kgs

Model Number: **OTO14** 