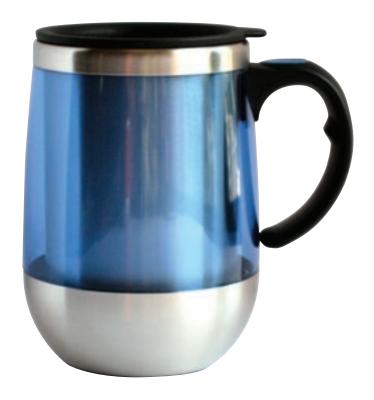

# Features & Specification:

12 oz

Double wall insulated, non-slipping pad, lid disassembles for easy cleaning.

**Carton Size:** 52 x 31 x 25.8 cm (24pcs/Outer)

**G.W.:** 7.3 kgs, **N.W.:** 4.6 kgs

Model Number: **OTO12** 

#### **Model Name:**

12 oz "Egg" Double Wall Mug

- Stainless Steel (with Frosty /Translucent plastic outer finishing)

## **Product Size:**

8.9 x 8.9 x 11.2 cm

# Features & Specification:

12 oz

Double wall insulated, non-slipping pad, lid disassembles for easy cleaning.

**Carton Size:** Carton Size: 40.96 x 28.89 x 36.20 cm (24pcs/Outer)

G.W.: 8.36 kgs, N.W.: 6.21 kgs