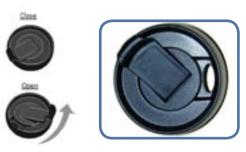

### **Model Name:**

11 oz "Flip & Lock" Double Wall Tumbler

- Plastic (with Frosty /Translucent plastic outer finishing

### Features & Specification:

11 oz

Double wall insulated, non-slipping pad, "flip & lock" lid.

**Carton Size:** 32.70 x 24.77 x 34.61 cm (24pcs/Outer)

**G.W.:** 5.85 kgs, **N.W.:** 4.35 kgs

15 oz Double Wall Mug