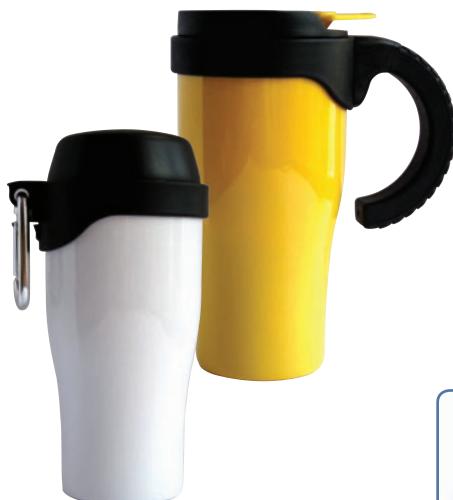

Model Number: OT011

### **Model Name:**

11 oz "Flip & Lock" Double Wall Tumbler

- Plastic (with Frosty /Translucent plastic outer finishing

### **Product Size:**

7.1 x 7.1 x 15.8 cm

### Features & Specification:

11 oz

Double wall insulated, non-slipping pad, "flip & lock" lid.

**Carton Size:** 32.70 x 24.77 x 34.61 cm (24pcs/Outer)

**G.W.:** 5.85 kgs, **N.W.:** 4.35 kgs

15 oz Double Wall Mug